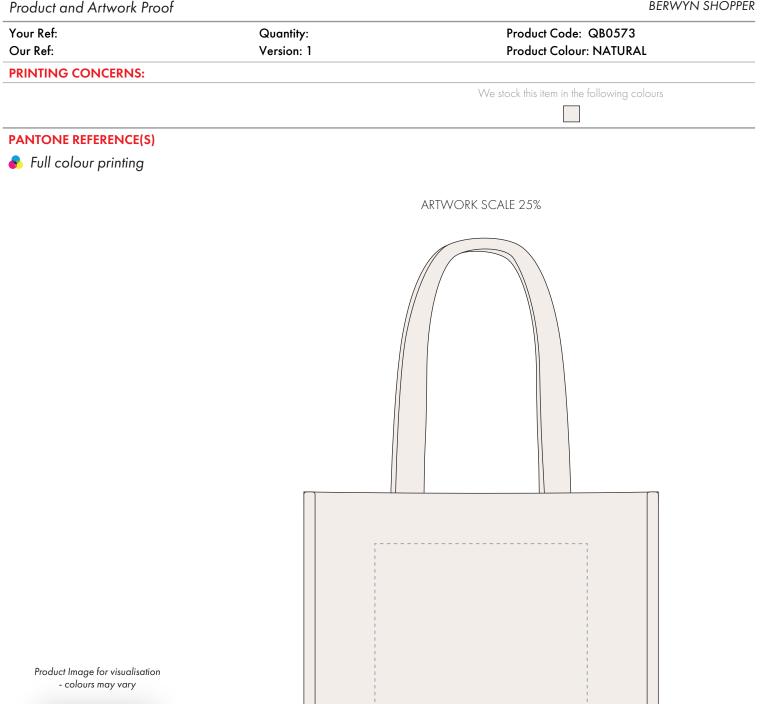

The dashed line is to demonstrate print area and will not appear on your printed item